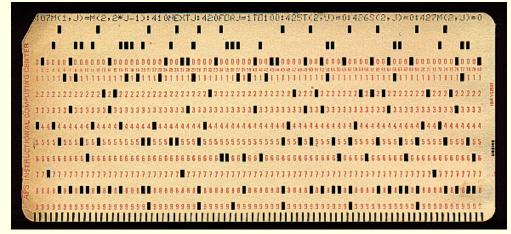

#### Admiral Grace Murray Hopper

Her Story: A Timeline of the Women Who Changed America

Ę

1943 Admiral Grace Murray Hopper

Her Story: A Timeline of the Women Who Changed America

| addresses | 0 | 1 | 2  | 3 | 4 | 5 | 6  | 7  | 8 | 9 |
|-----------|---|---|----|---|---|---|----|----|---|---|
| 10        | Т | 1 | 6  |   | 2 | 6 | Н  | 8  | 5 | I |
| 20        | 4 | 2 |    |   | 1 | 9 | С  | 10 | 7 | W |
| 30        | 3 | 5 |    | 2 | 9 | О | 4  | 5  | S | F |
| 40        | F |   | S  | 8 | 0 | R | 5  | 3  | A |   |
| 50        | W | 5 | 8  | K | 3 | 8 |    | Q  |   | 7 |
| 60        | 7 | L |    | U | 6 | 6 | Т  | 7  | 4 |   |
| 70        | 7 | M | 10 | 3 | Е | 9 | 5  | A  | 1 | 3 |
| 80        |   | 8 | 9  | F | F | I | 10 | 0  |   | Н |
| 90        | 9 | 2 | 0  | 5 | 0 | R | 3  | 2  |   |   |
| 100       | S | 2 | 3  | P | 6 | 3 |    | 0  | 7 | 1 |