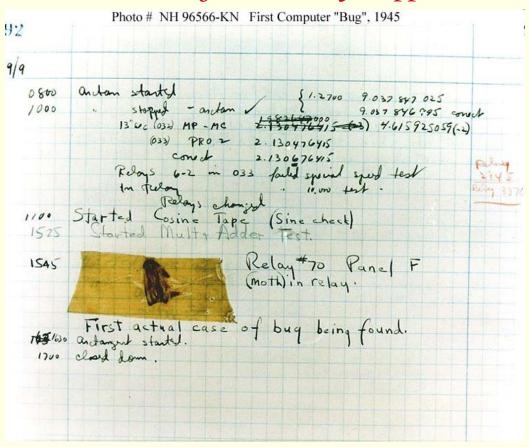

## 1943 Admiral Grace Murray Hopper

1943

#### Admiral Grace Murray Hopper

Her Story: A Timeline of the Women Who Changed America

Ę

1943 Admiral Grace Murray Hopper

Her Story: A Timeline of the Women Who Changed America

| addresses | 0 | 1 | 2  | 3 | 4 | 5 | 6  | 7  | 8 | 9 |
|-----------|---|---|----|---|---|---|----|----|---|---|
| 10        | Т | 1 | 6  |   | 2 | 6 | Н  | 8  | 5 | I |
| 20        | 4 | 2 |    |   | 1 | 9 | С  | 10 | 7 | W |
| 30        | 3 | 5 |    | 2 | 9 | О | 4  | 5  | S | F |
| 40        | F |   | S  | 8 | 0 | R | 5  | 3  | A |   |
| 50        | W | 5 | 8  | K | 3 | 8 |    | Q  |   | 7 |
| 60        | 7 | L |    | U | 6 | 6 | Т  | 7  | 4 |   |
| 70        | 7 | M | 10 | 3 | Е | 9 | 5  | A  | 1 | 3 |
| 80        |   | 8 | 9  | F | F | I | 10 | 0  |   | Н |
| 90        | 9 | 2 | 0  | 5 | 0 | R | 3  | 2  |   |   |
| 100       | S | 2 | 3  | P | 6 | 3 |    | 0  | 7 | 1 |