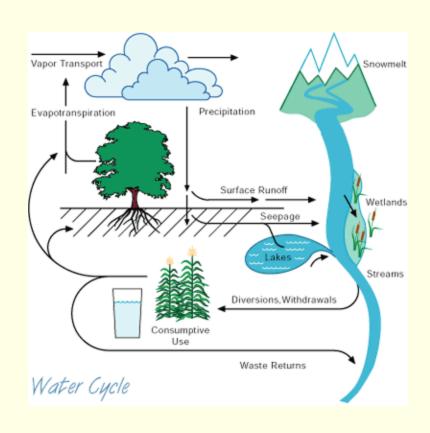

| or less                 | or less                | or less                 |
| Item              | Thiobencarb            | Benzene                  | Selenium                |                        |                         |
| Standard<br>value | 0.02mg/l<br>or less    | 0.01mg/l<br>or less      | 0.01mg/l<br>or less     |                        |                         |



1887





Harriet Strong

Her Story: A Timeline of the Women Who Changed America





Her Story: A Timeline of the Women Who Changed America











Florence Bascom







1895



# Catherine Furbish



# **Types of Biomass**



#### 厂

# Mary Engle Pennington



Her Story: A Timeline of the Women Who Changed America





Her Story: A Timeline of the Women Who Changed America



# Ruth Patrick









Her Story: A Timeline of the Women Who Changed America











Marjory Stoneman Douglas









Jane Jacobs



Her Story: A Timeline of the Women Who Changed America







# Rachel Carson



Her Story: A Timeline of the Women Who Changed America













1965









Her Story: A Timeline of the Women Who Changed America



State Animal



State Flower



State Butterfly and State Insect

State Bird



State Fish



**State Grass** 



Her Story: A Timeline of the Women Who Changed America





Mary Sinclair

Her Story: A Timeline of the Women Who Changed America









Her Story: A Timeline of the Women Who Changed America



1967



Dian Fossey









Flossie Wong-Staal









1987



Mae Jemison









# Katherine Siva Saubel





Ethnobotanical Garden

Her Story