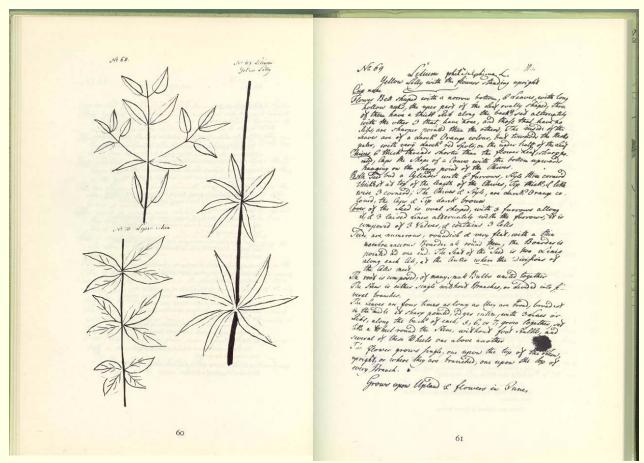

Her Story: A Timeline of the Women Who Changed America



# Women Taking the Lead to Save Our Planet







Jane Colden









Maria Martin Bachman





Her Story: A Timeline of the Women Who Changed America



Ellen Swallow Richards





| Item              | Cadmium                | Total cyanide            | Lead                    | Hexavalent<br>chromium | Arsenic                 |
|-------------------|------------------------|--------------------------|-------------------------|------------------------|-------------------------|
| Standard          | 0.01mg/l               | not                      | 0.01mg/l                | 0.05mg/l               | 0.01mg/l                |
| value             | or less                | detectable               | or less                 | or less                | or less                 |
| Item              | Total-<br>mercury      | Alkyl-<br>merc