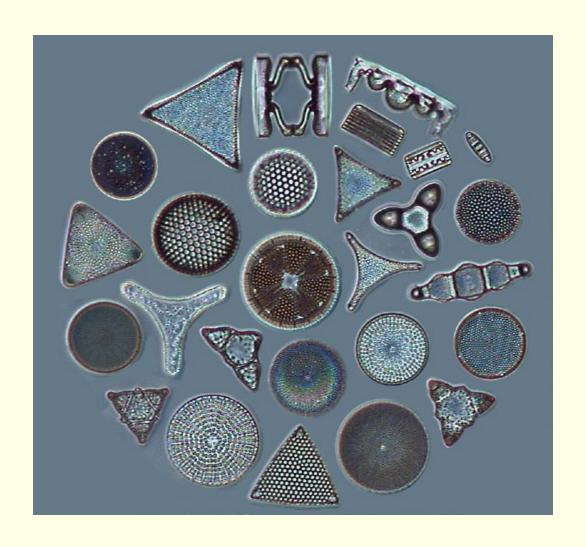

# Ruth Patrick

Her Story: A Timeline of the Women Who Changed America

Marjory Stoneman Douglas

Jane Jacobs

Her Story: A Timeline of the Women Who Changed America