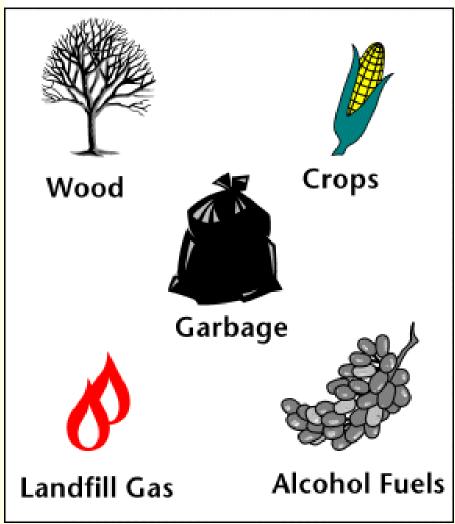

| 0.01mg/l                 | 0.002mg/ℓ               | 0.006mg/l              | 0.003mg/ℓ               |
| value             | or less                | or less                  | or less                 | or less                | or less                 |
| Item              | Thiobencarb            | Benzene                  | Selenium                |                        |                         |
| Standard<br>value | 0.02mg/l<br>or less    | 0.01mg/l<br>or less      | 0.01mg/l<br>or less     |                        |                         |



1887





Harriet Strong

Her Story: A Timeline of the Women Who Changed America





Her Story: A Timeline of the Women Who Changed America











Florence Bascom







1895



# Catherine Furbish



# **Types of Biomass**



#### 厂

# Mary Engle Pennington



Her Story: A Timeline of the Women Who Changed America





Her Story: A Timeline of the Women Who Changed America



# Ruth Patrick









Her Story: A Timeline of the Women Who Changed America











Marjory Stoneman Douglas









Jane Jacobs



Her Story: A Timeline of the Women Who Changed America







# Rachel Carson



Her Story: A Timeline of the Women Who Changed America













1965









Her Story: A Timeline of the Women Who Changed America



State Animal



State Flower



State Butterfly and State Insect

State Bird



State Fish



**State Grass** 



Her Story: A Timeline of the Women Who Changed America





Mary Sinclair

Her Story: A Timeline of the Women Who Changed America









Her Story: A Timeline of the Wom