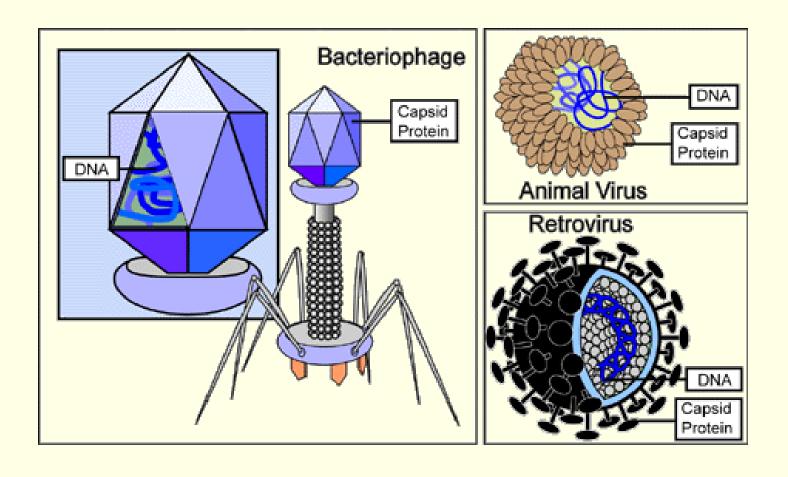

nged America





Her Story: A Timeline of the Women Who Changed America



# Ruth Patrick









Her Story: A Timeline of the Women Who Changed America











Marjory Stoneman Douglas









Jane Jacobs



Her Story: A Timeline of the Women Who Changed America







# Rachel Carson



Her Story: A Timeline of the Women Who Changed America













1965









Her Story: A Timeline of the Women Who Changed America



State Animal



State Flower



State Butterfly and State Insect

State Bird



State Fish



**State Grass** 



Her Story: A Timeline of the Women Who Changed America





Mary Sinclair

Her Story: A Timeline of the Women Who Changed America









Her Story: A Timeline of the Women Who Changed America



1967



Dian Fossey









Flossie Wong-Staal









1987



Mae Jemison









# Katherine Siva Saubel





Ethnobotanical Garden

Her Story: A Timeline of the Women Who Changed America









Sylvia Earle





Her Story: A Timeline of the Women Who Changed America







"Never doubt that a small group of thoughtful, committed citizens can change the world. Indeed, it is the only thing that ever has."

Margaret Mead, cultural anthropologist

Her Story: A Timeline of the Women Who Changed America