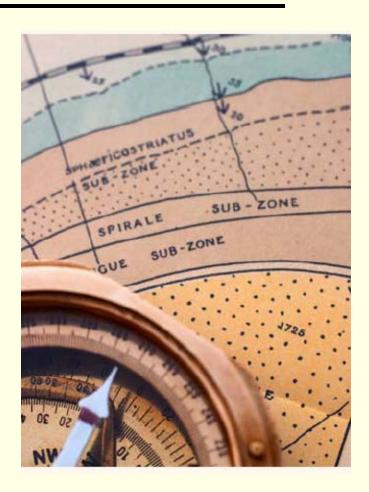

| Simazine                |
| Standard          | 0.03mg/l               | 0.01mg/l                 | 0.002mg/ℓ               | 0.006mg/l              | 0.003mg/ℓ               |
| value             | or less                | or less                  | or less                 | or less                | or less                 |
| Item              | Thiobencarb            | Benzene                  | Selenium                |                        |                         |
| Standard<br>value | 0.02mg/l<br>or less    | 0.01mg/l<br>or less      | 0.01mg/l<br>or less     |                        |                         |



1887





Harriet Strong

Her Story: A Timeline of the Women Who Changed America





Her Story: A Timeline of the Women Who Changed America











Florence Bascom







1895



# Catherine Furbish



# **Types of Biomass**



#### 厂

# Mary Engle Pennington



Her Story: A Timeline of the Women Who Changed America





Her Story: A Timeline of the Women Who Changed America



# Ruth Patrick









Her Story: A Timeline of the Women Who Changed America











Marjory Stoneman Douglas









Jane Jacobs



Her Story: A Timeline of the Women Who Changed America







# Rachel Carson



Her Story: A Timeline of the Women Who Changed America













1965









Her Story: A Timeline of the Women Who Changed America



State Animal



State Flower



State Butterfly and State Insect

State Bird



State Fish



**State Grass** 



Her Story: A Timeline of the Women Who Changed America





Mary Sinclair

Her Story: A Tim