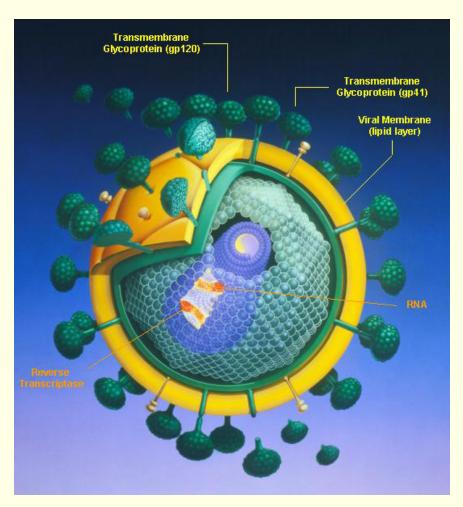

Changed America





Her Story: A Timeline of the Women Who Changed America



# Ruth Patrick









Her Story: A Timeline of the Women Who Changed America











Marjory Stoneman Douglas









Jane Jacobs



Her Story: A Timeline of the Women Who Changed America







# Rachel Carson



Her Story: A Timeline of the Women Who Changed America













1965









Her Story: A Timeline of the Women Who Changed America



State Animal



State Flower



State Butterfly and State Insect

State Bird



State Fish



**State Grass** 



Her Story: A Timeline of the Women Who Changed America





Mary Sinclair

Her Story: A Timeline of the Women Who Changed America









Her Story: A Timeline of the Women Who Changed America



1967



Dian Fossey









Flossie Wong-Staal









1987



Mae Jemison









# Katherine Siva Saubel





Ethnobotanical Garden

Her Story: A Timeline of the Women Who Changed America









Sylvia Earle





Her Story: A Timeline of the Women Who Changed America







"Never doubt that a small group of thoughtful, committed citizens can change the world. Indeed, it is the only thing that ever has."

Margaret Mead, cultural anthropologist

Her Story: A Timeline of the Women Who Changed America