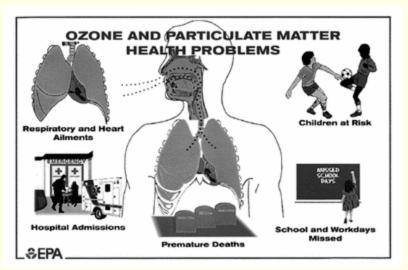

0.02mg/l<br>or less    | 0.01mg/l<br>or less      | 0.01mg/l<br>or less     |                        |                         |



1887





Harriet Strong

Her Story: A Timeline of the Women Who Changed America





Her Story: A Timeline of the Women Who Changed America











Florence Bascom







1895



# Catherine Furbish



# **Types of Biomass**



#### 厂

# Mary Engle Pennington



Her Story: A Timeline of the Women Who Changed America





Her Story: A Timeline of the Women Who Changed America



# Ruth Patrick









Her Story: A Timeline of the Women Who Changed America











Marjory Stoneman Douglas









Jane Jacobs



Her Story: A Timeline of the Women Who Changed America







# Rachel Carson



Her Story: A Timeline of the Women Who Changed America













1965









Her Story: A Timeline of the Women Who Changed America



State Animal



State Flower



State Butterfly and State Insect

State Bird



State Fish



**State Grass** 



Her Story: A Timeline of the Women Who Changed America





Mary Sinclair

Her Story: A Timeline of the Women Who Changed America









Her Story: A Timeline of the Women Who Changed America



1967



Dian Fossey









Flossie Wong-Staal









1987



Mae Jemison









# Katherine Siva Saubel





Ethnobotanical Garden

Her Story: A Timeline of the Women Who Changed America









Sylvia Earle





Her Story: A Timeline of the Women Who Changed America







"Never doubt that a small group of thoughtful, committed citizens can change the world. Indeed, it is the only thing that ever ha