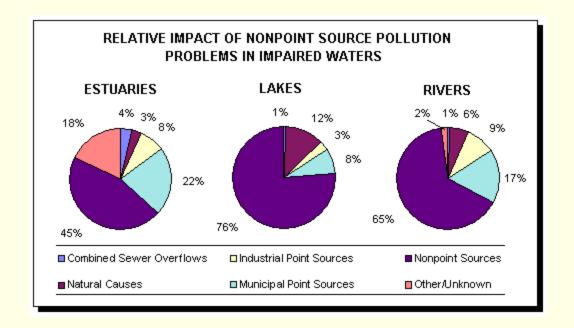

| 0.02mg/l<br>or less    | 0.01mg/l<br>or less      | 0.01mg/l<br>or less     |                        |                         |



1887





Harriet Strong

Her Story: A Timeline of the Women Who Changed America





Her Story: A Timeline of the Women Who Changed America











Florence Bascom







1895



# Catherine Furbish



# **Types of Biomass**



#### 厂

# Mary Engle Pennington



Her Story: A Timeline of the Women Who Changed America





Her Story: A Timeline of the Women Who Changed America



# Ruth Patrick









Her Story: A Timeline of the Women Who Changed America











Marjory Stoneman Douglas









Jane Jacobs



Her Story: A Timeline of the Women Who Changed America







# Rachel Carson



Her Story: A Timeline of the Women Who Changed America













1965









Her Story: A Timeline of the Women Who Changed America



State Animal



State Flower



State Butterfly and State Insect

State Bird



State Fish



**State Grass** 



Her Story: A Timeline of the Women Who Changed America





Mary Sinclair

Her Story: A Timeline of the Women Who Changed America









Her Story: A Timeline of the Women Who Changed America



1967



Dian Fossey









Flossie Wong-Staal









1987



Mae Jemison









# Katherine Siva Saubel





Ethnobotanical Garden

Her Story: A Timeline of the Women Who Changed America









Sylvia Earle





Her Story: A Timeline of the Women Who Changed America







"Never doubt that a small group of thoughtful, committed citizens can change the world. Indeed, it is the only thing that ever